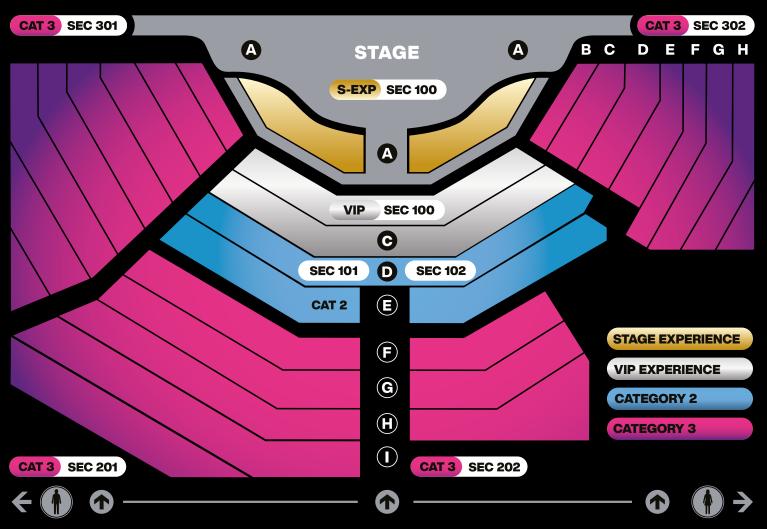

## **CATEGORIES & SEATING 2024**

**ENGLISH** 

## **UPGRADE YOUR EXPERIENCE**

#### **CATEGORY 3**

- Mallorca's only forward facing theatre-style seating arrangement
- Food and beverage available to purchase from the lobby areas

- 30.00€ ACTUAL SHOW TICKET VALUE

#### **CATEGORY 2**

- Central views in a premium location
- Forward-facing seats with cabaret-style tables
- Food and beverages available to purchase from the lobby areas

- 35.00€ ACTUAL SHOW TICKET VALUE
- 5.00€

## **VIP EXPERIENCE**

- Priority entrance to theatre
- Sofa seating with the best views in the house
- Interaction with show characters
- Dedicated VIP bar area
- 47.50€ ACTUAL SHOW TICKET VALUE

#### **STAGE EXPERIENCE**

- Priority entrance to theatre
- Sofa seating within the performance area
- Interaction with show characters
- Dedicated VIP bar area
- Guided back stage tour and souvenir programme per booking
- 55.00€ ACTUAL SHOW TICKET VALUE